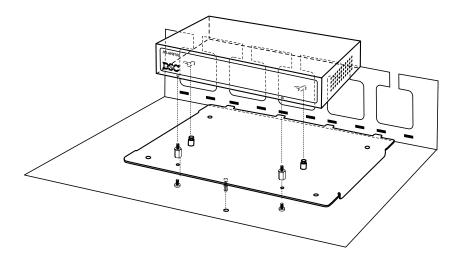

#### **Installation Instructions**

- Remove the two screws on the bottom of the HS-NH8100 and set aside
- Insert the standoffs in place of the screws and tighten.
- 3. Align the keyholes on the HS-NH8100 with the studs on the bracket and slide the HS-NH8100 to the side until the holes align with the studs.
- 4. Secure the HS-NH8100 to the bracket using the previously removed screws. Insert the screws through the holes in the bracket into the standoffs and tighten.
- 5. Select a suitable mounting location for the assembled bracket inside the cabinet. A position near the HS-DH800 is recommended.
- 6. Align the four mounting tabs with the slots in the wire raceway and insert.
- 7. Snap the module into place by pushing the opposite side towards the back of the cabinet.

#### Installation Instructions

- 1 Remove the two screws on the bottom of the HS-NH8100 and set aside
- Insert the stand-offs in place of the screws and tighten.
- 3. Align the keyholes on the HS-NH8100 with the studs on the bracket and slide the HS-NH8100 to the side until the holes align with the studs.
- 4. Secure the HS-NH8100 to the bracket using the previously removed screws. Insert the screws through the holes in the bracket into the standoffs and tighten.
- 5. Select a suitable mounting location for the assembled bracket inside the cabinet. A position near the HS-DH800 is recommended.
- 6. Align the four mounting tabs with the slots in wire raceway and insert.
- 7. Snap the module into place by pushing the opposite side towards the back of the cabinet.